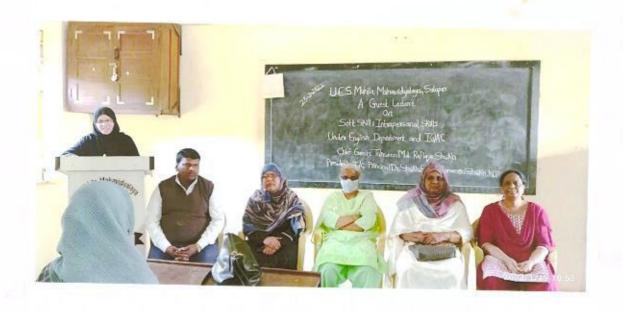

#### "Stress and Stress Management Skills"

26-10-2017

The English Department organised the guest lecture on "Stress and Stress Management Skills" under English Literary Association on 26<sup>th</sup> October 2017. The Chief Guest Mrs.M.A. Siddiqui delivered the lecture on the above topic.

The programme has organised under the guidance of Mrs. Shaikh N.M the HOD of English Department. Bijapure A.A anchored the programme and Deshmukh S.N gave a vote of thanks.

Mrs. Shaikh N.M

HOD English Department U.E.S.Mahila Mahavidyalaya Solapur.