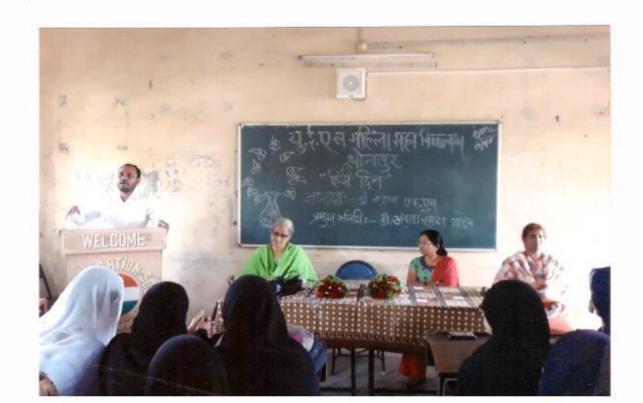

#### "Stress and Stress Management Skills"

26-10-2017

The English Department organised the guest lecture on "Stress and Stress Management Skills" under English Literary Association on 26<sup>th</sup> October 2017. The Chief Guest Mrs.M.A. Siddiqui delivered the lecture on the above topic.

The programme has organised under the guidance of Mrs. Shaikh N.M the HOD of English Department. Bijapure A.A anchored the programme and Deshmukh S.N gave a vote of thanks.

Mrs. Shaikh N.M

HOD English Department U.E.S.Mahila Mahavidyalaya Solapur.