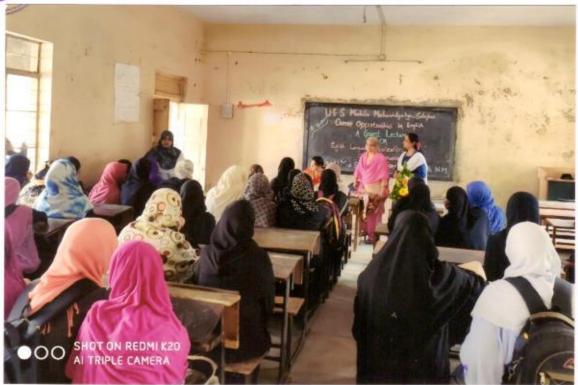

#### "Stress and Stress Management Skills"

26-10-2017

The English Department organised the guest lecture on "Stress and Stress Management Skills" under English Literary Association on 26<sup>th</sup> October 2017. The Chief Guest Mrs.M.A. Siddiqui delivered the lecture on the above topic.

The programme has organised under the guidance of Mrs. Shaikh N.M the HOD of English Department. Bijapure A.A anchored the programme and Deshmukh S.N gave a vote of thanks.

Mrs. Shaikh N.M

HOD English Department U.E.S.Mahila Mahavidyalaya Solapur.