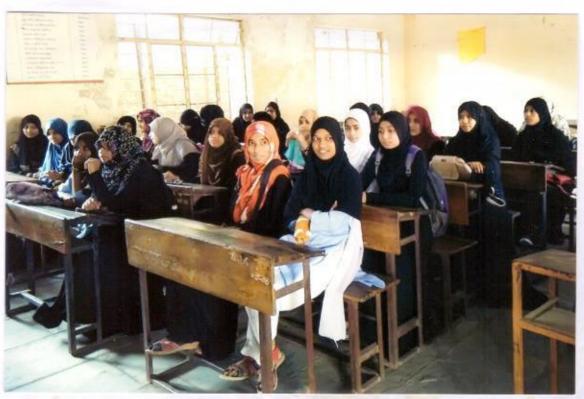

#### "Stress and Stress Management Skills"

26-10-2017

The English Department organised the guest lecture on "Stress and Stress Management Skills" under English Literary Association on 26<sup>th</sup> October 2017. The Chief Guest Mrs.M.A. Siddiqui delivered the lecture on the above topic.

The programme has organised under the guidance of Mrs. Shaikh N.M the HOD of English Department. Bijapure A.A anchored the programme and Deshmukh S.N gave a vote of thanks.

Mrs. Shaikh N.M

HOD English Department U.E.S.Mahila Mahavidyalaya Solapur.