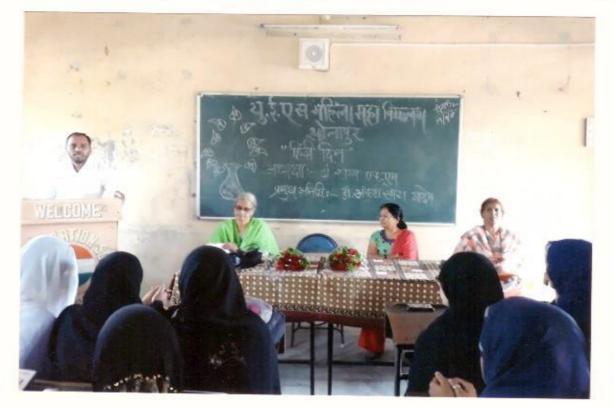

#### "Stress and Stress Management Skills"

26-10-2017

The English Department organised the guest lecture on "Stress and Stress Management Skills" under English Literary Association on 26<sup>th</sup> October 2017. The Chief Guest Mrs.M.A. Siddiqui delivered the lecture on the above topic.

The programme has organised under the guidance of Mrs. Shaikh N.M the HOD of English Department. Bijapure A.A anchored the programme and Deshmukh S.N gave a vote of thanks.

Mrs. Shaikh N.M

HOD English Department U.E.S.Mahila Mahavidyalaya Solapur.