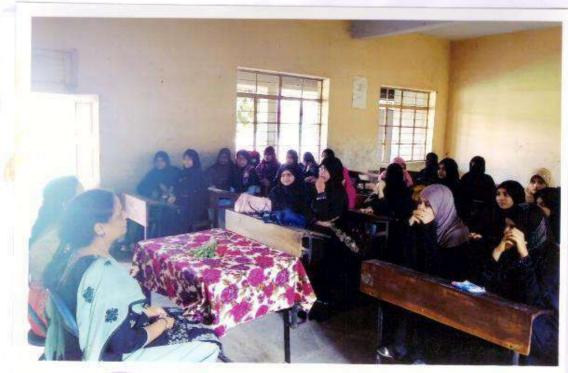

#### "Stress and Stress Management Skills"

26-10-2017

The English Department organised the guest lecture on "Stress and Stress Management Skills" under English Literary Association on 26<sup>th</sup> October 2017. The Chief Guest Mrs.M.A. Siddiqui delivered the lecture on the above topic.

The programme has organised under the guidance of Mrs. Shaikh N.M the HOD of English Department. Bijapure A.A anchored the programme and Deshmukh S.N gave a vote of thanks.

Mrs. Shaikh N.M

HOD English Department U.E.S.Mahila Mahavidyalaya Solapur.