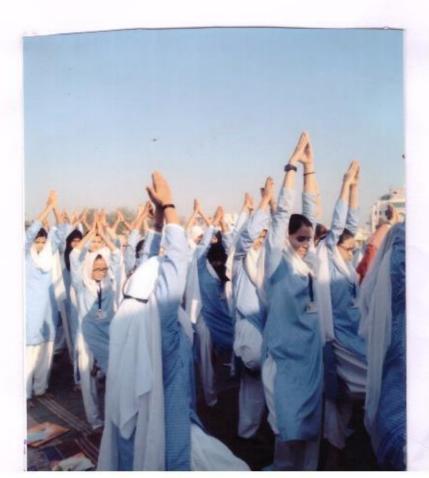

 Learn and practice relaxation techniques; try meditation, yoga, or tai-chi for stress management.

5. Exercise regularly. ...

6. Eat healthy, well-balanced meals.

She further said that, Managing stress at work means learning to manage situations differently; but it also means learning how to manage oneself, knowing one's resources and making better use of one's personal abilities. Knowing how to manage stress at work or in any professional and personal context depends not only on external situations, but on our way of perceiving and understanding them.