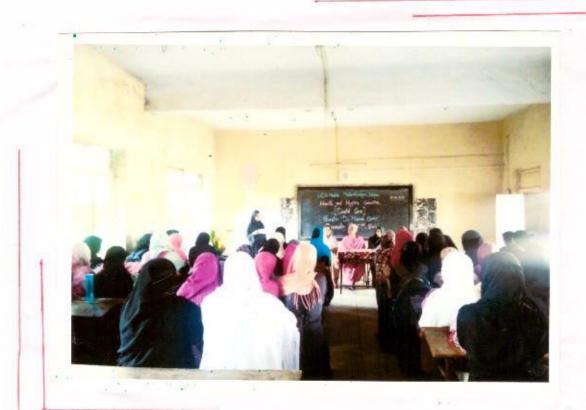

#### "Stress and Stress Management Skills"

26-10-2017

The English Department organised the guest lecture on "Stress and Stress Management Skills" under English Literary Association on 26<sup>th</sup> October 2017. The Chief Guest Mrs.M.A. Siddiqui delivered the lecture on the above topic.

The programme has organised under the guidance of Mrs. Shaikh N.M the HOD of English Department. Bijapure A.A anchored the programme and Deshmukh S.N gave a vote of thanks.

Mrs. Shaikh N.M

HOD English Department U.E.S.Mahila Mahavidyalaya Solapur.