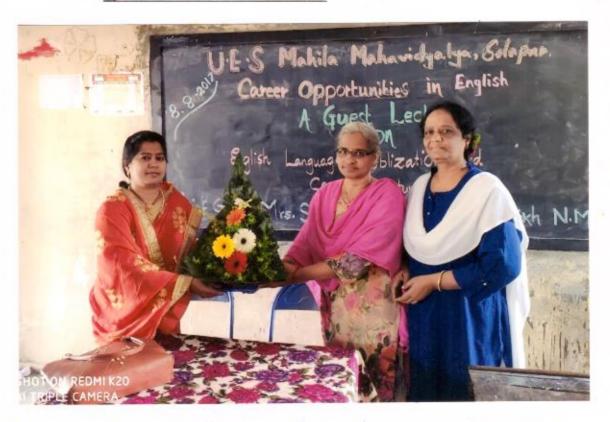

#### "Stress and Stress Management Skills"

26-10-2017

The English Department organised the guest lecture on "Stress and Stress Management Skills" under English Literary Association on 26<sup>th</sup> October 2017. The Chief Guest Mrs.M.A. Siddiqui delivered the lecture on the above topic.

The programme has organised under the guidance of Mrs. Shaikh N.M the HOD of English Department. Bijapure A.A anchored the programme and Deshmukh S.N gave a vote of thanks.

Mrs. Shaikh N.M

HOD English Department U.E.S.Mahila Mahavidyalaya Solapur.