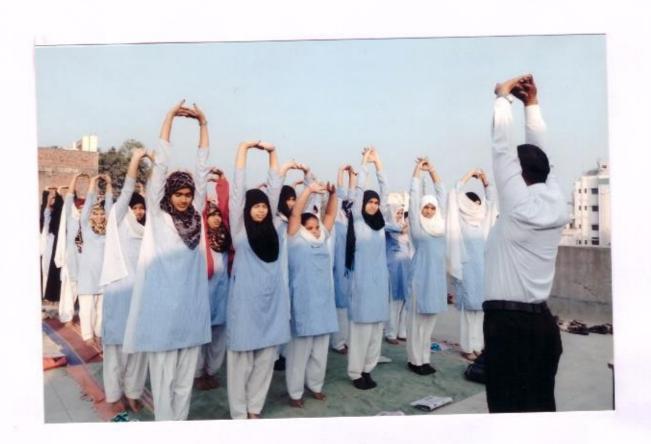

 Learn and practice relaxation techniques; try meditation, yoga, or tai-chi for stress management.

5. Exercise regularly. ...

6. Eat healthy, well-balanced meals.

She further said that, Managing stress at work means learning to manage situations differently; but it also means learning how to manage oneself, knowing one's resources and making better use of one's personal abilities. Knowing how to manage stress at work or in any professional and personal context depends not only on external situations, but on our way of perceiving and understanding them.