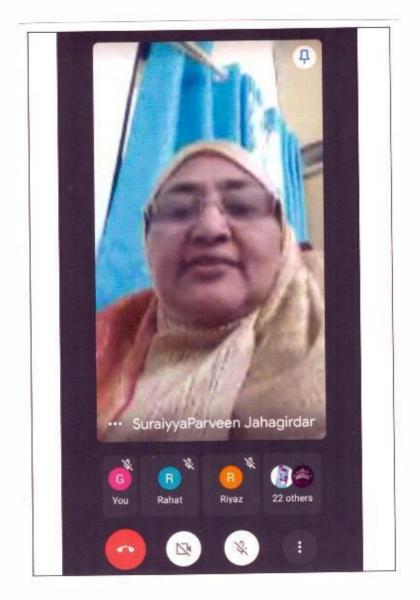

#### "Stress and Stress Management Skills"

26-10-2017

The English Department organised the guest lecture on "Stress and Stress Management Skills" under English Literary Association on 26<sup>th</sup> October 2017. The Chief Guest Mrs.M.A. Siddiqui delivered the lecture on the above topic.

The programme has organised under the guidance of Mrs. Shaikh N.M the HOD of English Department. Bijapure A.A anchored the programme and Deshmukh S.N gave a vote of thanks.

Mrs. Shaikh N.M

HOD English Department U.E.S.Mahila Mahavidyalaya Solapur.