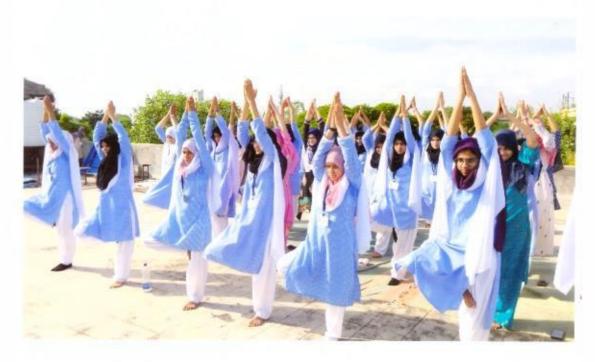

She has shown some tips regarding 'Stress and Stress Management Skills', that helps you to keep stress at bay.

1. Keep a positive attitude.

2. Accept that there are events that you cannot control.

3. Be assertive instead of aggressive. ...

 Learn and practice relaxation techniques; try meditation, yoga, or tai-chi for stress management.

5. Exercise regularly. ...

6. Eat healthy, well-balanced meals.

She further said that, Managing stress at work means learning to manage situations differently; but it also means learning how to manage oneself, knowing one's resources and making better use of one's personal abilities. Knowing how to manage stress at work or in any professional and personal context depends not only on external situations, but on our way of perceiving and understanding them.