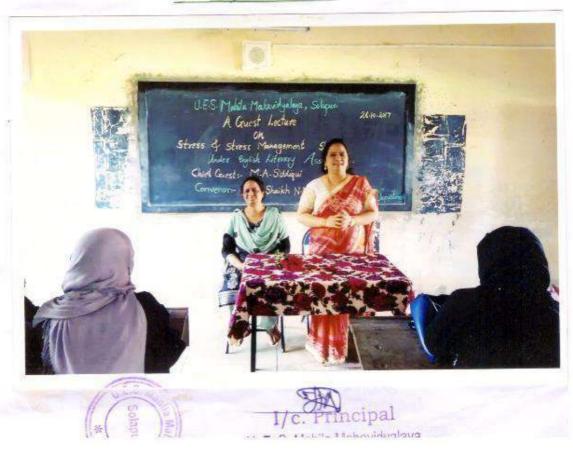

#### "Stress and Stress Management Skills"

26-10-2017

The English Department organised the guest lecture on "Stress and Stress Management Skills" under English Literary Association on 26<sup>th</sup> October 2017. The Chief Guest Mrs.M.A. Siddiqui delivered the lecture on the above topic.

The programme has organised under the guidance of Mrs. Shaikh N.M the HOD of English Department. Bijapure A.A anchored the programme and Deshmukh S.N gave a vote of thanks.

Mrs. Shaikh N.M

HOD English Department U.E.S.Mahila Mahavidyalaya Solapur.