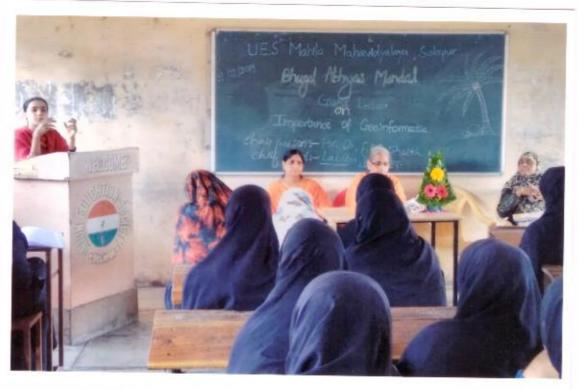

#### "Stress and Stress Management Skills"

26-10-2017

The English Department organised the guest lecture on "Stress and Stress Management Skills" under English Literary Association on 26<sup>th</sup> October 2017. The Chief Guest Mrs.M.A. Siddiqui delivered the lecture on the above topic.

The programme has organised under the guidance of Mrs. Shaikh N.M the HOD of English Department. Bijapure A.A anchored the programme and Deshmukh S.N gave a vote of thanks.

Mrs. Shaikh N.M

HOD English Department U.E.S.Mahila Mahavidyalaya Solapur.