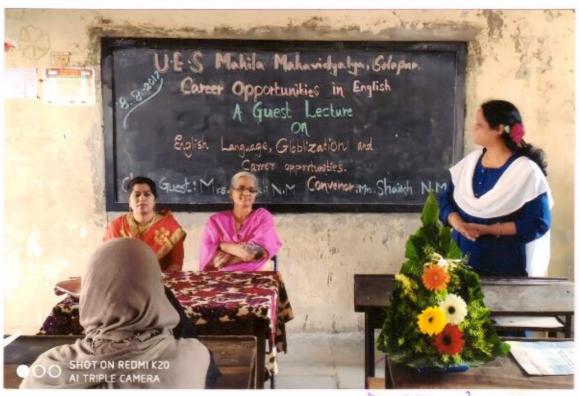

#### "Stress and Stress Management Skills"

26-10-2017

The English Department organised the guest lecture on "Stress and Stress Management Skills" under English Literary Association on 26<sup>th</sup> October 2017. The Chief Guest Mrs.M.A. Siddiqui delivered the lecture on the above topic.

The programme has organised under the guidance of Mrs. Shaikh N.M the HOD of English Department. Bijapure A.A anchored the programme and Deshmukh S.N gave a vote of thanks.

Mrs. Shaikh N.M

HOD English Department U.E.S.Mahila Mahavidyalaya Solapur.

#### 'Stress and Stress Management Skills'

Date: 26/10/2017

Introduction: Prof. Shaikh N.M.

Anchoring: Mr. A.A. Bijapure

Introduction of the Chief Guest: Mr. A.A. Bijapure

Chief Guest: Mrs. M. A. Siddiqui

Convener: Prof. Shaikh N.M.