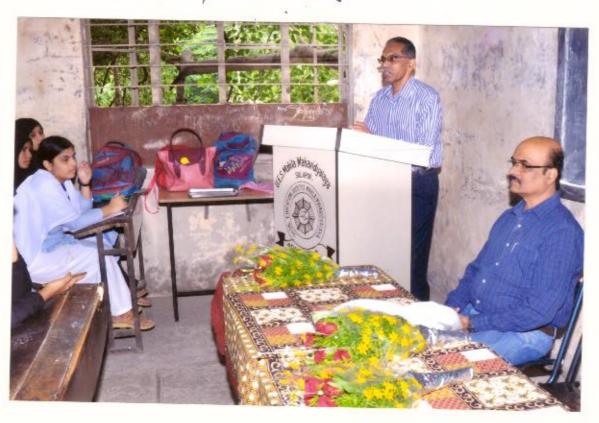

#### "Stress and Stress Management Skills"

26-10-2017

The English Department organised the guest lecture on "Stress and Stress Management Skills" under English Literary Association on 26<sup>th</sup> October 2017. The Chief Guest Mrs.M.A. Siddiqui delivered the lecture on the above topic.

The programme has organised under the guidance of Mrs. Shaikh N.M the HOD of English Department. Bijapure A.A anchored the programme and Deshmukh S.N gave a vote of thanks.

Mrs. Shaikh N.M

HOD English Department U.E.S.Mahila Mahavidyalaya Solapur.