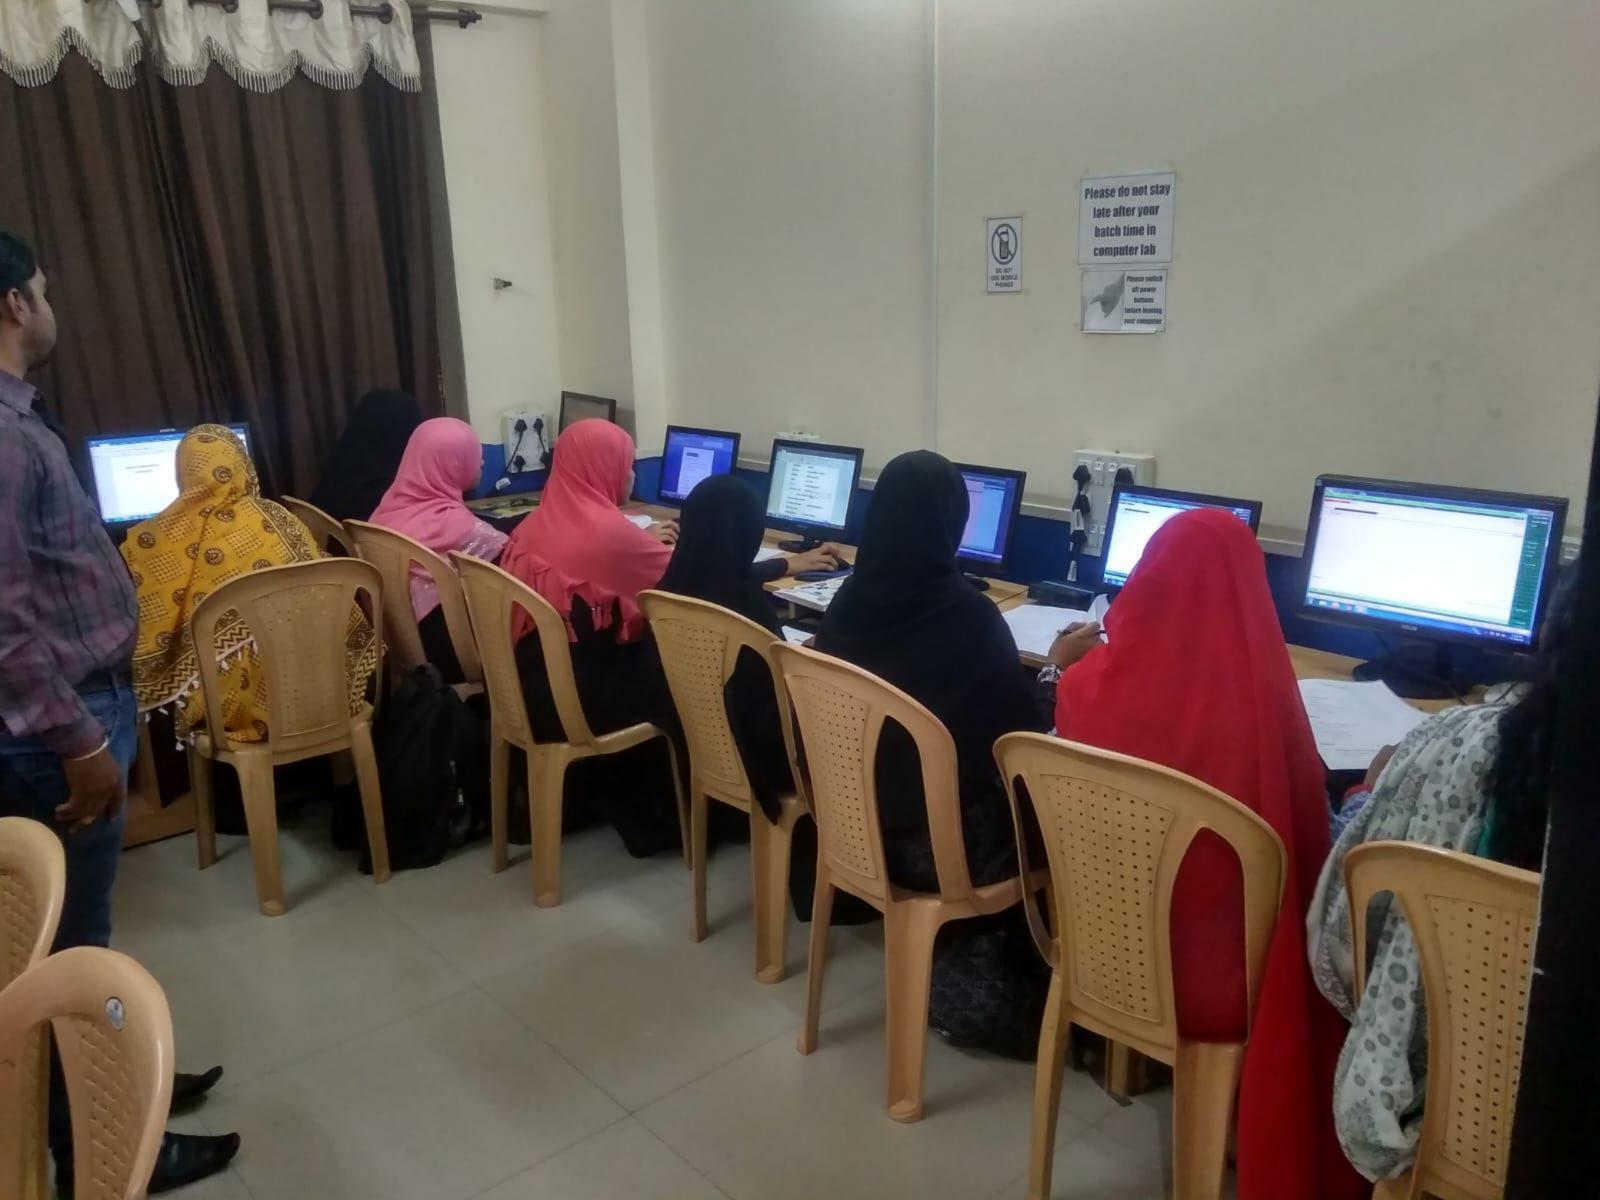

#### "Stress and Stress Management Skills"

26-10-2017

The English Department organised the guest lecture on "Stress and Stress Management Skills" under English Literary Association on 26<sup>th</sup> October 2017. The Chief Guest Mrs.M.A. Siddiqui delivered the lecture on the above topic.

The programme has organised under the guidance of Mrs. Shaikh N.M the HOD of English Department. Bijapure A.A anchored the programme and Deshmukh S.N gave a vote of thanks.

Mrs. Shaikh N.M

HOD English Department U.E.S.Mahila Mahavidyalaya Solapur.