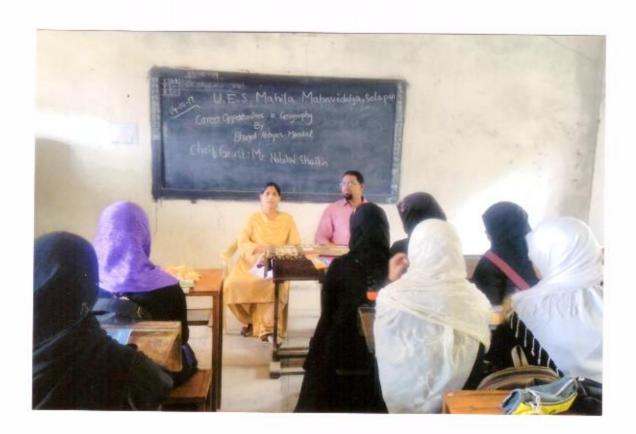

#### "Stress and Stress Management Skills"

26-10-2017

The English Department organised the guest lecture on "Stress and Stress Management Skills" under English Literary Association on 26<sup>th</sup> October 2017. The Chief Guest Mrs.M.A. Siddiqui delivered the lecture on the above topic.

The programme has organised under the guidance of Mrs. Shaikh N.M the HOD of English Department. Bijapure A.A anchored the programme and Deshmukh S.N gave a vote of thanks.

Mrs. Shaikh N.M

HOD English Department U.E.S.Mahila Mahavidyalaya Solapur.