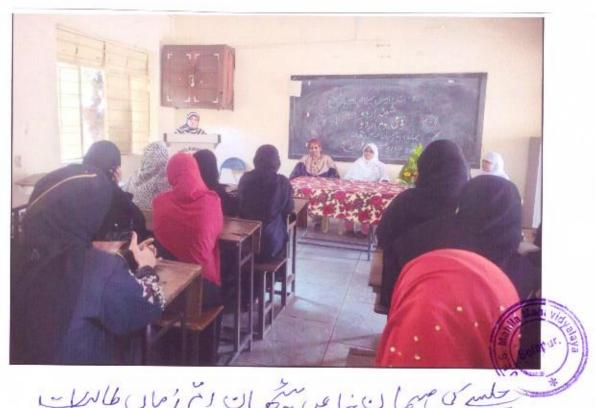

#### "Stress and Stress Management Skills"

26-10-2017

The English Department organised the guest lecture on "Stress and Stress Management Skills" under English Literary Association on 26<sup>th</sup> October 2017. The Chief Guest Mrs.M.A. Siddiqui delivered the lecture on the above topic.

When she initiated her speech she spoke eloquently that we know it, experience it and, sometimes, put up with it. The pace of our modern lives never stops quickening, and the universe in which we live is becoming more complex. Stress, particularly work related stress, is a growing phenomenon in our society and undoubtedly affects all fields and all occupational classes.

The programme has organised under the guidance of Mrs. Shaikh N.M the HOD of English Department. Bijapure A.A anchored the programme and Deshmukh S.N gave a vote of thanks.

Mrs. Shaikh N.M

HOD English Department U.E.S.Mahila Mahavidyalaya Solapur.