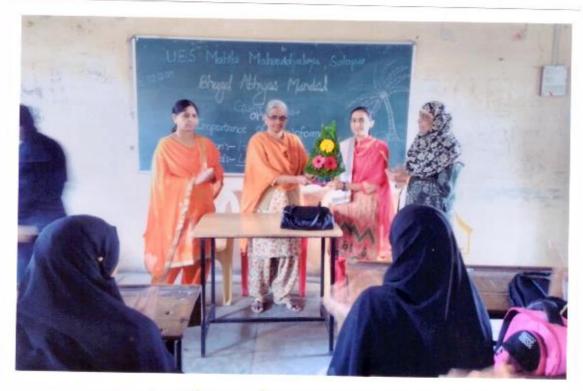

#### "Stress and Stress Management Skills"

26-10-2017

The English Department organised the guest lecture on "Stress and Stress Management Skills" under English Literary Association on 26<sup>th</sup> October 2017. The Chief Guest Mrs.M.A. Siddiqui delivered the lecture on the above topic.

The programme has organised under the guidance of Mrs. Shaikh N.M the HOD of English Department. Bijapure A.A anchored the programme and Deshmukh S.N gave a vote of thanks.

Mrs. Shaikh N.M

HOD English Department U.E.S.Mahila Mahavidyalaya Solapur.