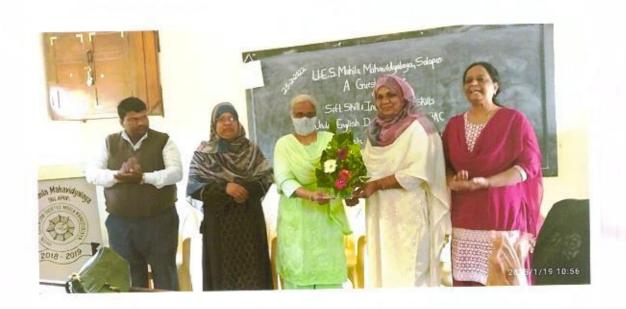

#### "Stress and Stress Management Skills"

26-10-2017

The English Department organised the guest lecture on "Stress and Stress Management Skills" under English Literary Association on 26<sup>th</sup> October 2017. The Chief Guest Mrs.M.A. Siddiqui delivered the lecture on the above topic.

The programme has organised under the guidance of Mrs. Shaikh N.M the HOD of English Department. Bijapure A.A anchored the programme and Deshmukh S.N gave a vote of thanks.

Mrs. Shaikh N.M

HOD English Department U.E.S.Mahila Mahavidyalaya Solapur.