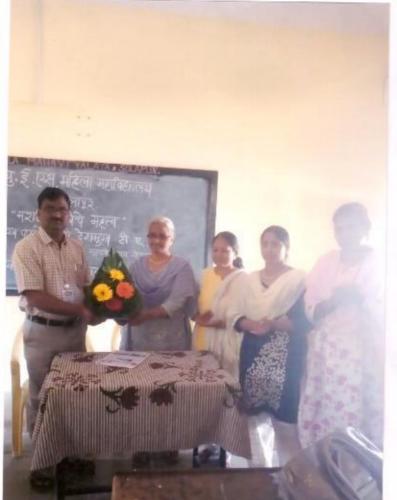

#### "Stress and Stress Management Skills"

26-10-2017

The English Department organised the guest lecture on "Stress and Stress Management Skills" under English Literary Association on 26<sup>th</sup> October 2017. The Chief Guest Mrs.M.A. Siddiqui delivered the lecture on the above topic.

The programme has organised under the guidance of Mrs. Shaikh N.M the HOD of English Department. Bijapure A.A anchored the programme and Deshmukh S.N gave a vote of thanks.

Mrs. Shaikh N.M

HOD English Department U.E.S.Mahila Mahavidyalaya Solapur.