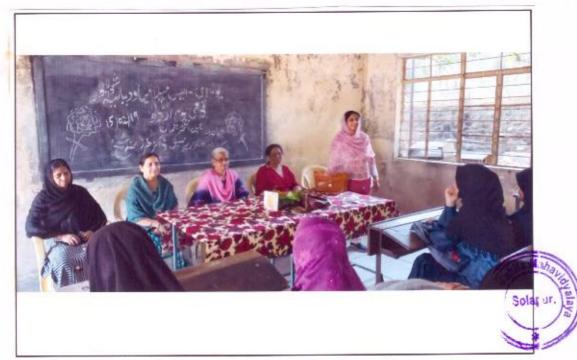

#### "Stress and Stress Management Skills"

26-10-2017

The English Department organised the guest lecture on "Stress and Stress Management Skills" under English Literary Association on 26<sup>th</sup> October 2017. The Chief Guest Mrs.M.A. Siddiqui delivered the lecture on the above topic.

The programme has organised under the guidance of Mrs. Shaikh N.M the HOD of English Department. Bijapure A.A anchored the programme and Deshmukh S.N gave a vote of thanks.

Mrs. Shaikh N.M

HOD English Department U.E.S.Mahila Mahavidyalaya Solapur.