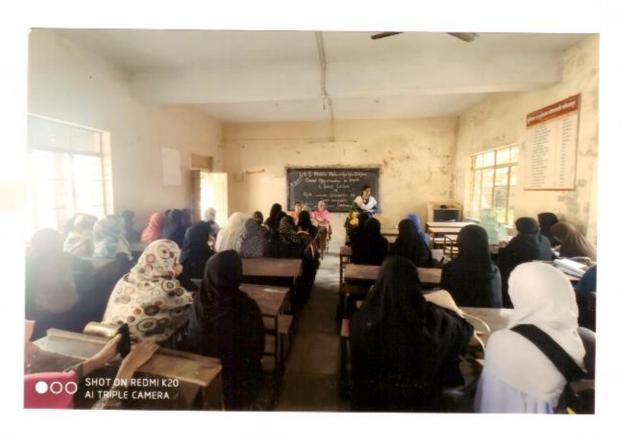

#### "Stress and Stress Management Skills"

26-10-2017

The English Department organised the guest lecture on "Stress and Stress Management Skills" under English Literary Association on 26<sup>th</sup> October 2017. The Chief Guest Mrs.M.A. Siddiqui delivered the lecture on the above topic.