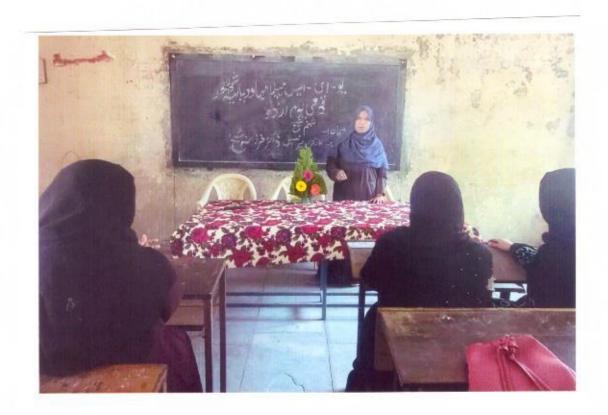

#### "Stress and Stress Management Skills"

26-10-2017

The English Department organised the guest lecture on "Stress and Stress Management Skills" under English Literary Association on 26<sup>th</sup> October 2017. The Chief Guest Mrs.M.A. Siddiqui delivered the lecture on the above topic.

The programme has organised under the guidance of Mrs. Shaikh N.M the HOD of English Department. Bijapure A.A anchored the programme and Deshmukh S.N gave a vote of thanks.

Mrs. Shaikh N.M

HOD English Department U.E.S.Mahila Mahavidyalaya Solapur.