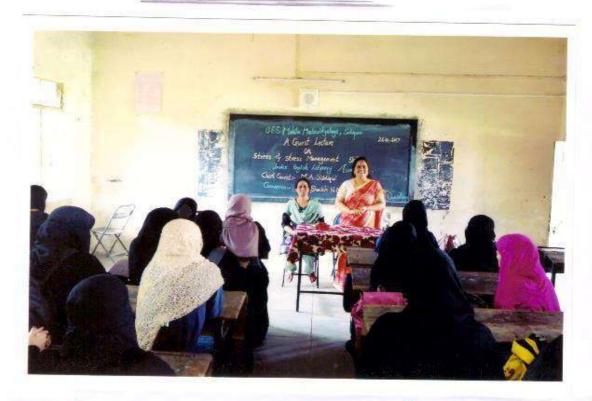

#### "Stress and Stress Management Skills"

26-10-2017

The English Department organised the guest lecture on "Stress and Stress Management Skills" under English Literary Association on 26<sup>th</sup> October 2017. The Chief Guest Mrs.M.A. Siddiqui delivered the lecture on the above topic.

The programme has organised under the guidance of Mrs. Shaikh N.M the HOD of English Department. Bijapure A.A anchored the programme and Deshmukh S.N gave a vote of thanks.

Mrs. Shaikh N.M

HOD English Department U.E.S.Mahila Mahavidyalaya Solapur.