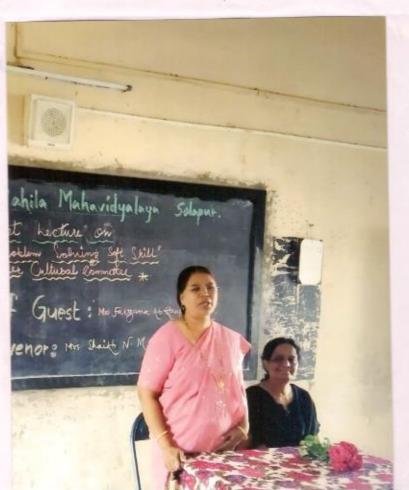

#### "Stress and Stress Management Skills"

26-10-2017

The English Department organised the guest lecture on "Stress and Stress Management Skills" under English Literary Association on 26<sup>th</sup> October 2017. The Chief Guest Mrs.M.A. Siddiqui delivered the lecture on the above topic.

The programme has organised under the guidance of Mrs. Shaikh N.M the HOD of English Department. Bijapure A.A anchored the programme and Deshmukh S.N gave a vote of thanks.

Mrs. Shaikh N.M

HOD English Department U.E.S.Mahila Mahavidyalaya Solapur.

#### 'Stress and Stress Management Skills'

Date: 26/10/2017

Introduction: Prof. Shaikh N.M.

Anchoring: Mr. A.A. Bijapure

Introduction of the Chief Guest: Mr. A.A. Bijapure

Chief Guest: Mrs. M. A. Siddiqui

Convener: Prof. Shaikh N.M.