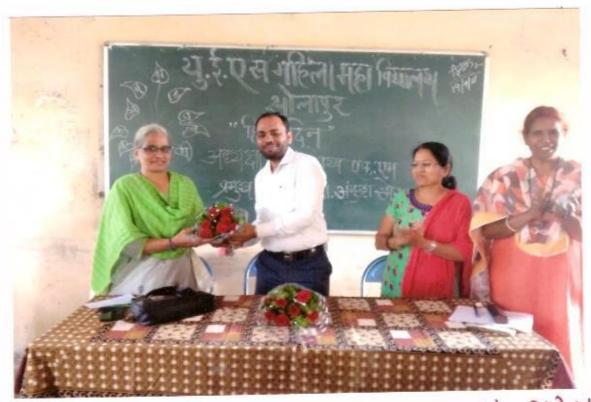

#### "Stress and Stress Management Skills"

26-10-2017

The English Department organised the guest lecture on "Stress and Stress Management Skills" under English Literary Association on 26<sup>th</sup> October 2017. The Chief Guest Mrs.M.A. Siddiqui delivered the lecture on the above topic.

The programme has organised under the guidance of Mrs. Shaikh N.M the HOD of English Department. Bijapure A.A anchored the programme and Deshmukh S.N gave a vote of thanks.

Mrs. Shaikh N.M

HOD English Department U.E.S.Mahila Mahavidyalaya Solapur.