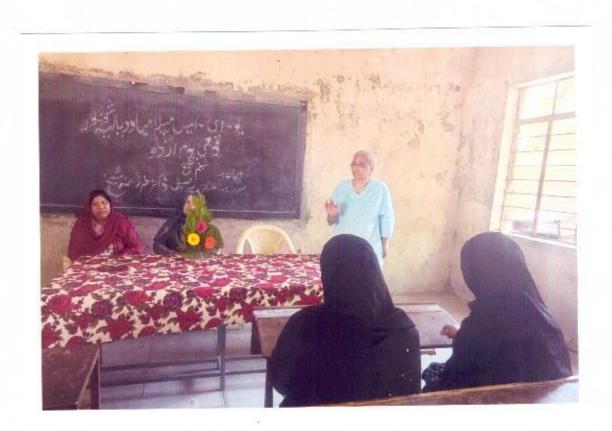

#### "Stress and Stress Management Skills"

26-10-2017

The English Department organised the guest lecture on "Stress and Stress Management Skills" under English Literary Association on 26<sup>th</sup> October 2017. The Chief Guest Mrs.M.A. Siddiqui delivered the lecture on the above topic.

When she initiated her speech she spoke eloquently that we know it, experience it and, sometimes, put up with it. The pace of our modern lives never stops quickening, and the universe in which we live is becoming more complex. Stress, particularly work related stress, is a growing phenomenon in our society and undoubtedly affects all fields and all occupational classes.

The programme has organised under the guidance of Mrs. Shaikh N.M the HOD of English Department. Bijapure A.A anchored the programme and Deshmukh S.N gave a vote of thanks.

Mrs. Shaikh N.M

HOD English Department U.E.S.Mahila Mahavidyalaya Solapur.