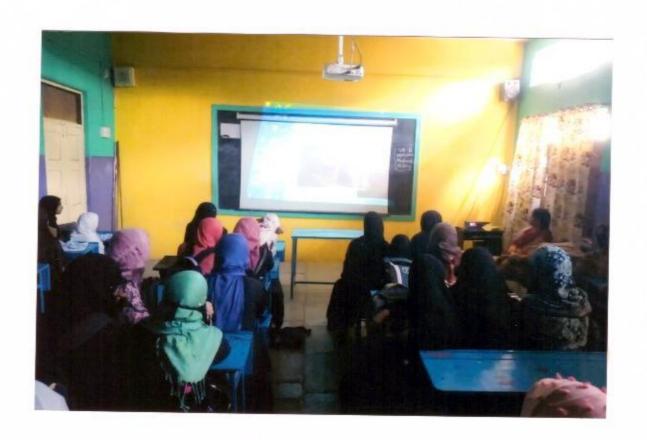

#### "Stress and Stress Management Skills"

26-10-2017

The English Department organised the guest lecture on "Stress and Stress Management Skills" under English Literary Association on 26<sup>th</sup> October 2017. The Chief Guest Mrs.M.A. Siddiqui delivered the lecture on the above topic.

The programme has organised under the guidance of Mrs. Shaikh N.M the HOD of English Department. Bijapure A.A anchored the programme and Deshmukh S.N gave a vote of thanks.

Mrs. Shaikh N.M

HOD English Department U.E.S.Mahila Mahavidyalaya Solapur.