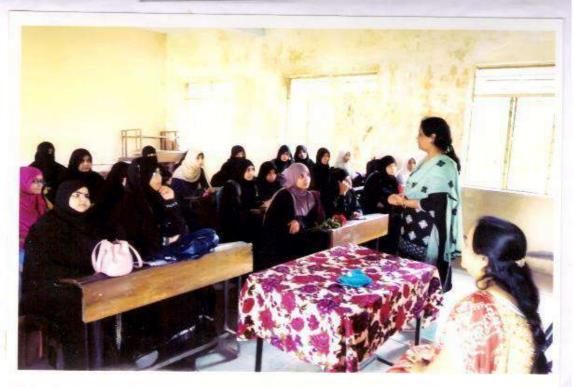

#### "Stress and Stress Management Skills"

26-10-2017

The English Department organised the guest lecture on "Stress and Stress Management Skills" under English Literary Association on 26<sup>th</sup> October 2017. The Chief Guest Mrs.M.A. Siddiqui delivered the lecture on the above topic.

The programme has organised under the guidance of Mrs. Shaikh N.M the HOD of English Department. Bijapure A.A anchored the programme and Deshmukh S.N gave a vote of thanks.

Mrs. Shaikh N.M

HOD English Department U.E.S.Mahila Mahavidyalaya Solapur.