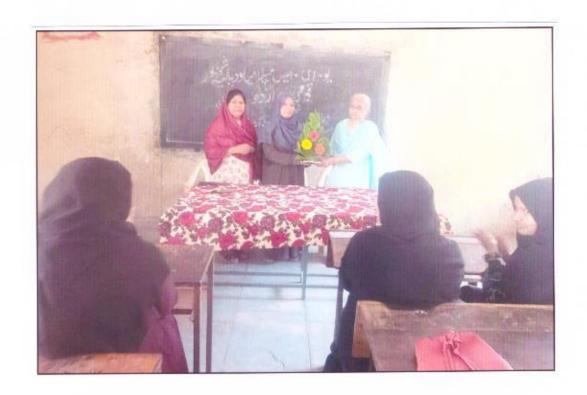

#### "Stress and Stress Management Skills"

26-10-2017

The English Department organised the guest lecture on "Stress and Stress Management Skills" under English Literary Association on 26<sup>th</sup> October 2017. The Chief Guest Mrs.M.A. Siddiqui delivered the lecture on the above topic.

The programme has organised under the guidance of Mrs. Shaikh N.M the HOD of English Department. Bijapure A.A anchored the programme and Deshmukh S.N gave a vote of thanks.

Mrs. Shaikh N.M

HOD English Department U.E.S.Mahila Mahavidyalaya Solapur.