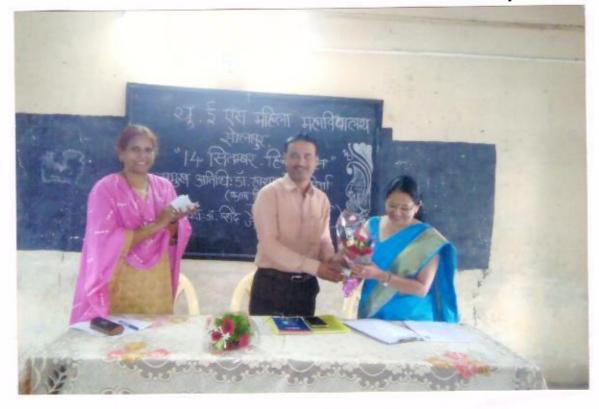

#### "Stress and Stress Management Skills"

26-10-2017

The English Department organised the guest lecture on "Stress and Stress Management Skills" under English Literary Association on 26<sup>th</sup> October 2017. The Chief Guest Mrs.M.A. Siddiqui delivered the lecture on the above topic.

The programme has organised under the guidance of Mrs. Shaikh N.M the HOD of English Department. Bijapure A.A anchored the programme and Deshmukh S.N gave a vote of thanks.

Mrs. Shaikh N.M

HOD English Department U.E.S.Mahila Mahavidyalaya Solapur.