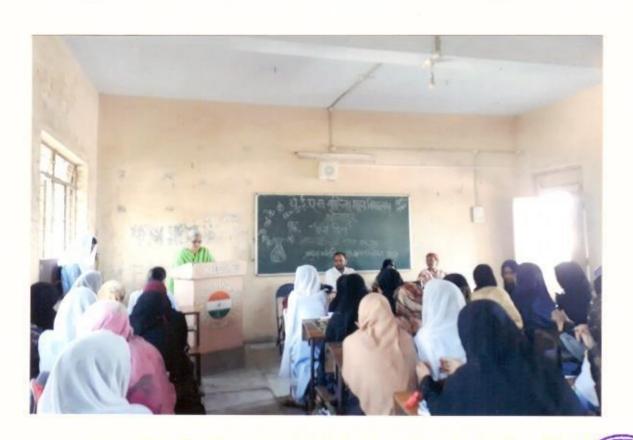

#### "Stress and Stress Management Skills"

26-10-2017

The English Department organised the guest lecture on "Stress and Stress Management Skills" under English Literary Association on 26<sup>th</sup> October 2017. The Chief Guest Mrs.M.A. Siddiqui delivered the lecture on the above topic.

The programme has organised under the guidance of Mrs. Shaikh N.M the HOD of English Department. Bijapure A.A anchored the programme and Deshmukh S.N gave a vote of thanks.

Mrs. Shaikh N.M

HOD English Department U.E.S.Mahila Mahavidyalaya Solapur.