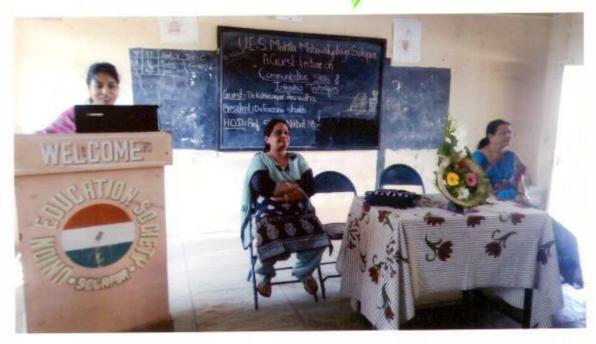

r.Farzana M.Shaikh

Ph.. No. 0217-2624433

In- Charge Principal

uesmm@yahoo.com

Ref.No. UES/2017-18/60/ 7020 B

Date :- 10-02-2018

To, Kshrisagar Anuradha Devidas Associate Professor Vasundhara College, Solapur.

Thanking you.

Sub :- Regarding the invitation for a Guest Lecture.

Respected Madam,

It gives great pleasure in inviting you as a Chief Guest for the Guest Lecture under English Literary Association in our College, to be held on 12<sup>th</sup> of February 2018. We will be highly obliged, if you remain present on this day at 9.00 a.m.

Topic of Discussion. "Communication Skills & Interview Techniques".

Yours Faithfully

In-Charge Principal I/c. Principal

U. E. S. Mahila Mahavidyalaya, Solapur.

## <u>Guest</u> <u>Lecture</u>. On Communication skill & Interview Techniques.







#### MAHILA MAHAVIDYALAYA

### १४१ SIDDHESHWAR PETH, SOLAPUR

uesmm@yahoo.com

Ph.. No. 0286-2528833

Ref No : UES/2017-18/60/ 7021 B

Date: 12/02/2018

To, Kshirsagar Anuradha Devidas, Associate Professor, Vasundhara College, Solapur.

Sub :- Letter of Appreciation.

Respected Madam,

We greatly appreciate the efforts taken by you for updating our students intellectually. Hoping that you may extend the same co-operation in future.

Thanking You.

Yours Faithfully,

In charge Principal

PRINCIPAL U.E.S. Mahila Mahavidyalaya Solapur

### REPORT OF THE WEBINAR HELD ON 12th FEB,2018

The English Department of U.E.S Mahila Mahavidyalaya, Solapur under English Literary Association has organized a Guest Lecture on 12<sup>th</sup> 2018 on the Topic "Communication Skills and Interview Techni