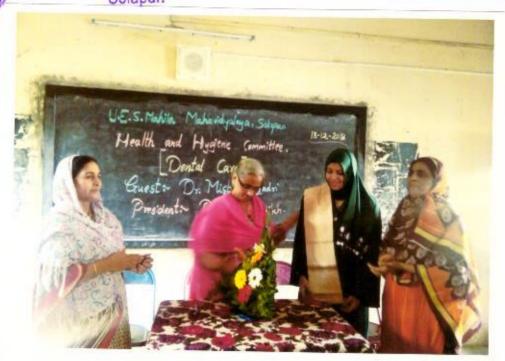

|                   |

# प्रभाभी प्राच्यार्थ डॉ. र. त. होश्य प्रमुख पहिला डॉ. मिस्ना कादभी थांच स्वामा करताना स्थानत. डॉ. मेंगुना कोस्न व प्रा. हरकारे मंडम



School and the school

NAAC Co-Ordinator

U.E.S. Mahila Mahavidyalaya Solapur.



प्रमुख पाहुण डॉ. मिस्ना हादरी भोगा क्यां ल अपण कर गाना



डां. मिस्ता कादरी विस्था भी मी नामी कर 1141



कामक्रम था व्याप्त मंचालन करतान। विद्यार्थी की

# U.E.S. MAHILA MAHAVIDYALAYA, SOLAPUR.

### NOTICE

Date :- 05-05-2021

All the students and staff are hereby informed that the English Department and IQAC Committee is jointly organizing the Webinar on "Soft-skills." Time Management".

Mrs. Nagma Ab.Matin Qadri is the Chief Guest.

All Staff and Students should join the programme on11th May 2021 at 9.30 a.m. Registration and Link will be share very soon.

It is compulsory for all the students to fill up the Registration form immediately.

IQAC Convener

Mrs. Shaikh N.P.

U.E.S. Maleir Mahavidyalaya



I/c. Principal
U. E. S. Mahila Mahavidyalaya,
Solapur.



## UNION EDUCATION SOCIETYS