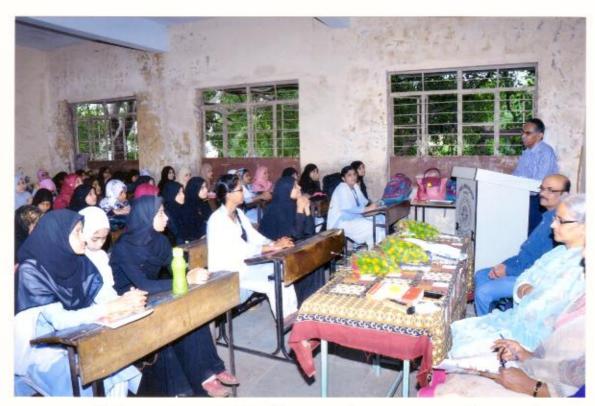

#### "Stress and Stress Management Skills"

26-10-2017

The English Department organised the guest lecture on "Stress and Stress Management Skills" under English Literary Association on 26<sup>th</sup> October 2017. The Chief Guest Mrs.M.A. Siddiqui delivered the lecture on the above topic.

The programme has organised under the guidance of Mrs. Shaikh N.M the HOD of English Department. Bijapure A.A anchored the programme and Deshmukh S.N gave a vote of thanks.

Mrs. Shaikh N.M

HOD English Department U.E.S.Mahila Mahavidyalaya Solapur.