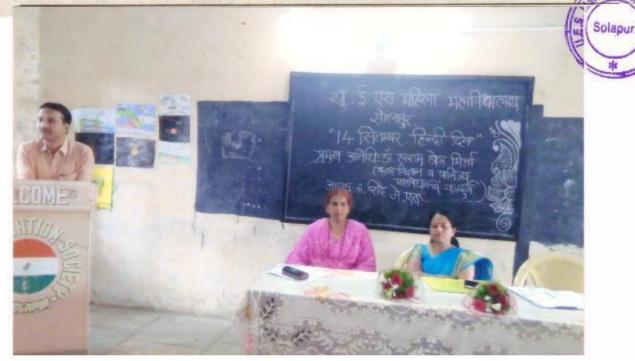

#### "Stress and Stress Management Skills"

26-10-2017

The English Department organised the guest lecture on "Stress and Stress Management Skills" under English Literary Association on 26<sup>th</sup> October 2017. The Chief Guest Mrs.M.A. Siddiqui delivered the lecture on the above topic.

The programme has organised under the guidance of Mrs. Shaikh N.M the HOD of English Department. Bijapure A.A anchored the programme and Deshmukh S.N gave a vote of thanks.

Mrs. Shaikh N.M

HOD English Department U.E.S.Mahila Mahavidyalaya Solapur.