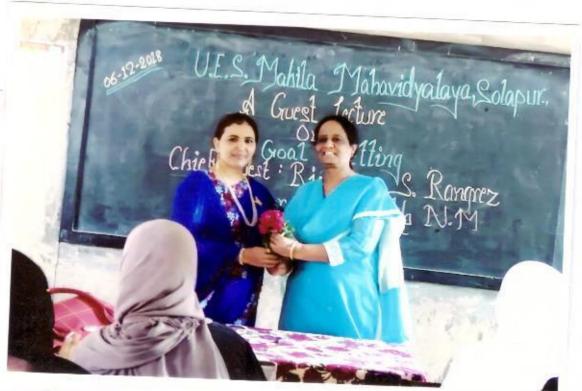

1-A, SIDDHESHWAR PETH, SOLAPUR

Dr. Farzana M.Shaikh In- Charge Principal Ph. No. 0217-2624433

uesmm@yahoo.com

Date: 3-12-2018

To,
Mrs. Rizwana S. Rangrez
Lecturer of Mathematics
B.Q.K. Girls High School and Junior College,
Solapur.

Subject: Regarding the invitation, as a Chief Guest for the guest lecture to be held on 6<sup>th</sup> December 2018.

Respected Madam,

It gives us a great pleasure in inviting you for the guest lecture on the topic "Goal Setting", under English Literary Association. We will be highly obliged if you spare your valuable time and remain present on this day at 11.00 a.m.

Thanking you.

NAAC Co-Ordinator U.E.S. Mahila Mahavidyalaya Solapur. Solapur Solapur

I/c. Principal
U. E. S. Mahila Mahavidyalaya,
Solapur.

### Guest Lecture on Goal Setting

06-12-2018



the occassion of a Guest VES. Mahila Maha Lecture on Goal Cetting!

Solapur.





#### U.E.S. MAHILA MAHAVIDYALAYA, SOLAPUR.

Name of the Committee :- English Department

Name of the Convener :- Shorid N.M.

Name of the Guest Lecturer: Mrs. Rizwana 3. Rangaez

Topic of the Programme: " Goal Selling"

Date: - 6/12/2018

Duration of the Programme :- 45 Minules

Total Strength: 3760 Present - 39 60 Absent

| Sr.No | Roll No. | Name of the Students