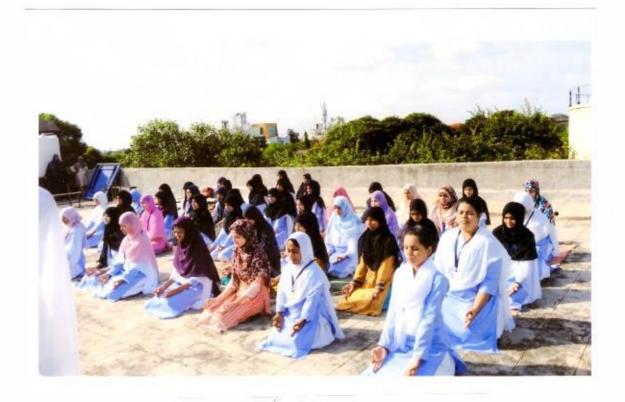

#### "Stress and Stress Management Skills"

26-10-2017

The English Department organised the guest lecture on "Stress and Stress Management Skills" under English Literary Association on 26<sup>th</sup> October 2017. The Chief Guest Mrs.M.A. Siddiqui delivered the lecture on the above topic.

The programme has organised under the guidance of Mrs. Shaikh N.M the HOD of English Department. Bijapure A.A anchored the programme and Deshmukh S.N gave a vote of thanks.

Mrs. Shaikh N.M

HOD English Department U.E.S.Mahila Mahavidyalaya Solapur.