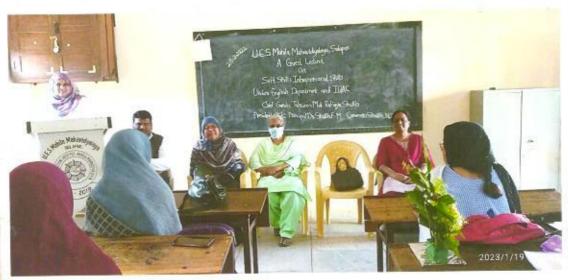

#### "Stress and Stress Management Skills"

26-10-2017

The English Department organised the guest lecture on "Stress and Stress Management Skills" under English Literary Association on 26<sup>th</sup> October 2017. The Chief Guest Mrs.M.A. Siddiqui delivered the lecture on the above topic.

The programme has organised under the guidance of Mrs. Shaikh N.M the HOD of English Department. Bijapure A.A anchored the programme and Deshmukh S.N gave a vote of thanks.

Mrs. Shaikh N.M

HOD English Department U.E.S.Mahila Mahavidyalaya Solapur.