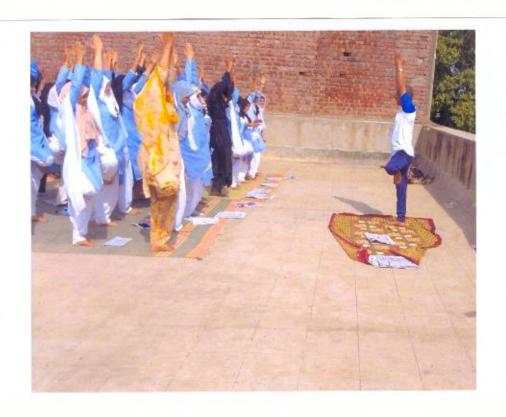

#### "Stress and Stress Management Skills"

26-10-2017

The English Department organised the guest lecture on "Stress and Stress Management Skills" under English Literary Association on 26<sup>th</sup> October 2017. The Chief Guest Mrs.M.A. Siddiqui delivered the lecture on the above topic.

She has shown some tips regarding 'Stress and Stress Management Skills', that helps you to keep stress at bay.

1. Keep a positive attitude.

2. Accept that there are events that you cannot control.

3. Be assertive instead of aggressive. ...

 Learn and practice relaxation techniques; try meditation, yoga, or tai-chi for stress management.

5. Exercise regularly. ...

6. Eat healthy, well-balanced meals.

She further said that, Managing stress at work means learning to manage situations differently; but it also means learning how to manage oneself, knowing one's resources and making better use of one's personal abilities. Knowing how to manage stress at work or in any professional and personal context depends not only on external situations, but on our way of perceiving and understanding them.