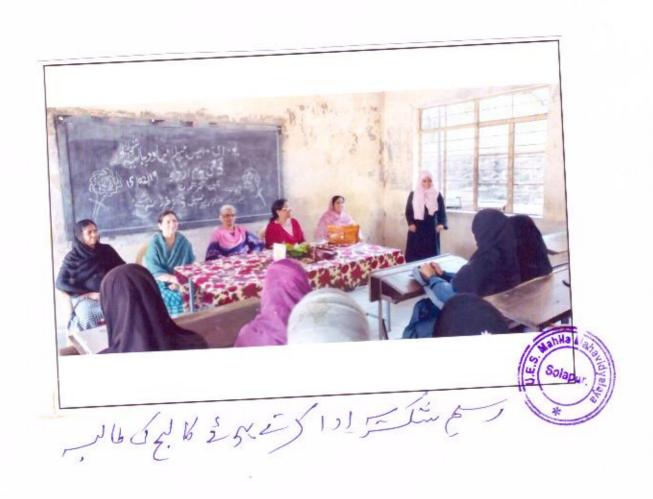

#### "Stress and Stress Management Skills"

26-10-2017

The English Department organised the guest lecture on "Stress and Stress Management Skills" under English Literary Association on 26<sup>th</sup> October 2017. The Chief Guest Mrs.M.A. Siddiqui delivered the lecture on the above topic.

The programme has organised under the guidance of Mrs. Shaikh N.M the HOD of English Department. Bijapure A.A anchored the programme and Deshmukh S.N gave a vote of thanks.

Mrs. Shaikh N.M

HOD English Department U.E.S.Mahila Mahavidyalaya Solapur.