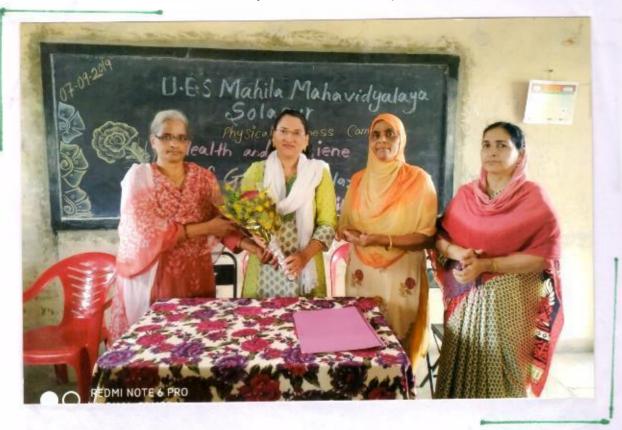

#### "Stress and Stress Management Skills"

26-10-2017

The English Department organised the guest lecture on "Stress and Stress Management Skills" under English Literary Association on 26<sup>th</sup> October 2017. The Chief Guest Mrs.M.A. Siddiqui delivered the lecture on the above topic.

The programme has organised under the guidance of Mrs. Shaikh N.M the HOD of English Department. Bijapure A.A anchored the programme and Deshmukh S.N gave a vote of thanks.

Mrs. Shaikh N.M

HOD English Department U.E.S.Mahila Mahavidyalaya Solapur.