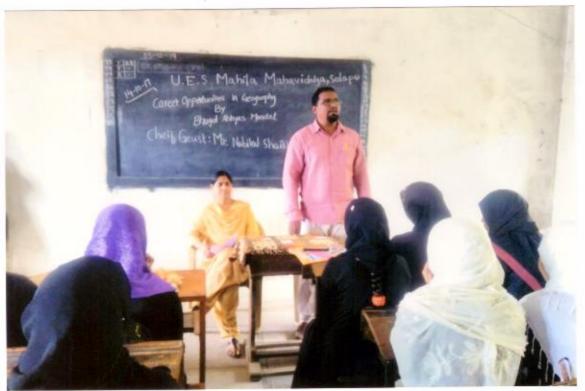

#### "Stress and Stress Management Skills"

26-10-2017

The English Department organised the guest lecture on "Stress and Stress Management Skills" under English Literary Association on 26<sup>th</sup> October 2017. The Chief Guest Mrs.M.A. Siddiqui delivered the lecture on the above topic.

The programme has organised under the guidance of Mrs. Shaikh N.M the HOD of English Department. Bijapure A.A anchored the programme and Deshmukh S.N gave a vote of thanks.

Mrs. Shaikh N.M

HOD English Department U.E.S.Mahila Mahavidyalaya Solapur.