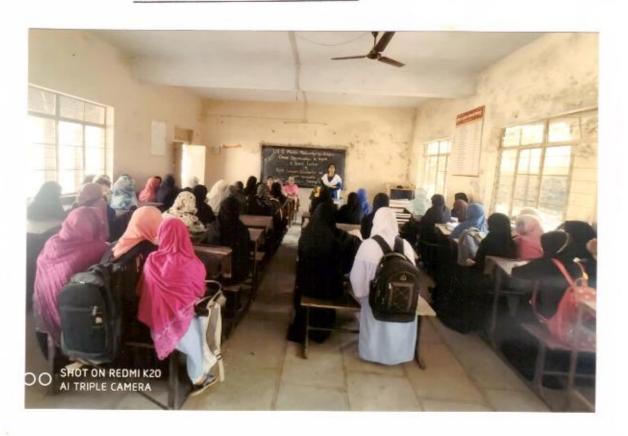

#### "Stress and Stress Management Skills"

26-10-2017

The English Department organised the guest lecture on "Stress and Stress Management Skills" under English Literary Association on 26<sup>th</sup> October 2017. The Chief Guest Mrs.M.A. Siddiqui delivered the lecture on the above topic.

The programme has organised under the guidance of Mrs. Shaikh N.M the HOD of English Department. Bijapure A.A anchored the programme and Deshmukh S.N gave a vote of thanks.

Mrs. Shaikh N.M

HOD English Department U.E.S.Mahila Mahavidyalaya Solapur.