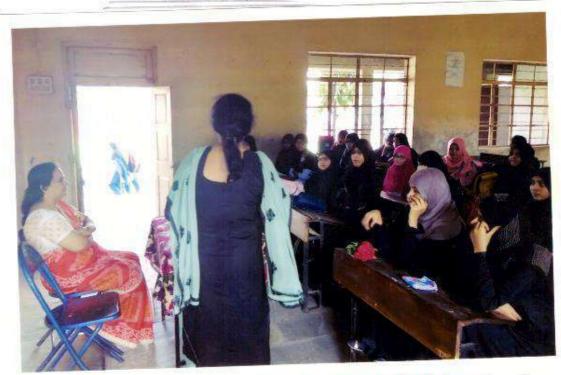

#### "Stress and Stress Management Skills"

26-10-2017

The English Department organised the guest lecture on "Stress and Stress Management Skills" under English Literary Association on 26<sup>th</sup> October 2017. The Chief Guest Mrs.M.A. Siddiqui delivered the lecture on the above topic.

The programme has organised under the guidance of Mrs. Shaikh N.M the HOD of English Department. Bijapure A.A anchored the programme and Deshmukh S.N gave a vote of thanks.

Mrs. Shaikh N.M

HOD English Department U.E.S.Mahila Mahavidyalaya Solapur.