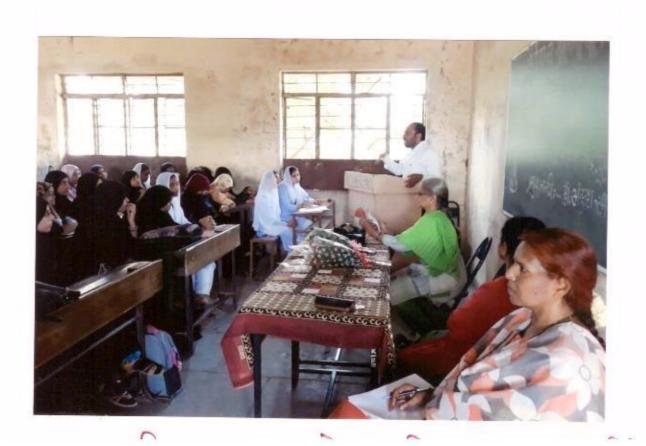

#### "Stress and Stress Management Skills"

26-10-2017

The English Department organised the guest lecture on "Stress and Stress Management Skills" under English Literary Association on 26<sup>th</sup> October 2017. The Chief Guest Mrs.M.A. Siddiqui delivered the lecture on the above topic.

The programme has organised under the guidance of Mrs. Shaikh N.M the HOD of English Department. Bijapure A.A anchored the programme and Deshmukh S.N gave a vote of thanks.

Mrs. Shaikh N.M

HOD English Department U.E.S.Mahila Mahavidyalaya Solapur.