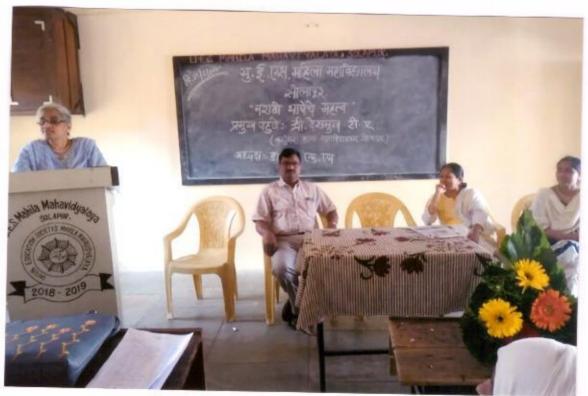

#### "Stress and Stress Management Skills"

26-10-2017

The English Department organised the guest lecture on "Stress and Stress Management Skills" under English Literary Association on 26<sup>th</sup> October 2017. The Chief Guest Mrs.M.A. Siddiqui delivered the lecture on the above topic.

The programme has organised under the guidance of Mrs. Shaikh N.M the HOD of English Department. Bijapure A.A anchored the programme and Deshmukh S.N gave a vote of thanks.

Mrs. Shaikh N.M

HOD English Department U.E.S.Mahila Mahavidyalaya Solapur.