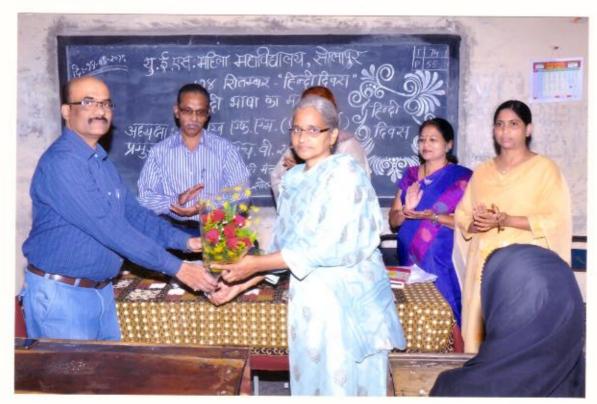

#### "Stress and Stress Management Skills"

26-10-2017

The English Department organised the guest lecture on "Stress and Stress Management Skills" under English Literary Association on 26<sup>th</sup> October 2017. The Chief Guest Mrs.M.A. Siddiqui delivered the lecture on the above topic.

The programme has organised under the guidance of Mrs. Shaikh N.M the HOD of English Department. Bijapure A.A anchored the programme and Deshmukh S.N gave a vote of thanks.

Mrs. Shaikh N.M

HOD English Department U.E.S.Mahila Mahavidyalaya Solapur.