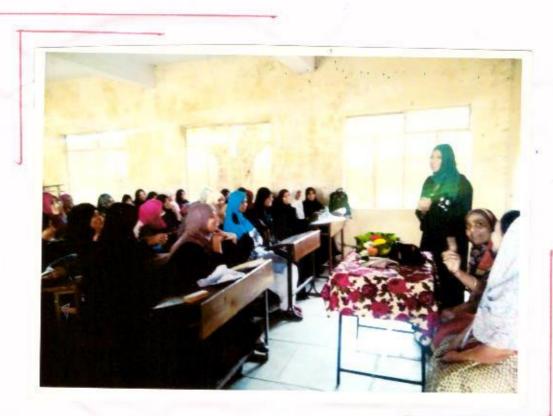

|                   |

# प्रभाभी प्राच्यार्थ डॉ. र. त. होश्य प्रमुख पहिला डॉ. मिस्ना कादभी थांच स्वामा करताना स्थानत. डॉ. मेंगुना कोस्न व प्रा. हरकारे मंडम



School and the school

NAAC Co-Ordinator

U.E.S. Mahila Mahavidyalaya Solapur.



प्रमुख पाहुण डॉ. मिस्ना हादरी भोगा क्यां ल अपण कर गाना



डां. मिस्ता कादरी विस्था भी मी नामी कर 1141



कामक्रम था व्याप्त मंचालन करतान। विद्यार्थी की

# U.E.S. MAHILA MAHAVIDYALAYA, SOLAPUR.

### NOTICE

Date :- 05-05-2021

All the students and staff are hereby informed that the English Department and IQAC Committee is jointly organizing the Webinar on "Soft-skills." Time Management".

Mrs. Nagma Ab.Matin Qadri is the Chief Guest.

All Staff and Students should join the programme on11th May 2021 at 9.30 a.m. Registration and Link will be share very soon.

It is compulsory for all the students to fill up the Registration form immediately.

IQAC Convener

Mrs. Shaikh N.P.

U.E.S. Maleir Mahavidyalaya



I/c. Principal
U. E. S. Mahila Mahavidyalaya,
Solapur.



## UNION EDUCATION SOCIETYS MAHILA MAHAVIDYALAYA

141-A, SIDDHESHWAR PETH, SOLAPUR

D