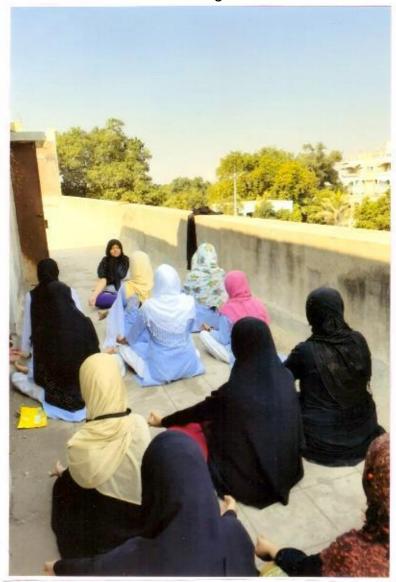

#### "Stress and Stress Management Skills"

26-10-2017

The English Department organised the guest lecture on "Stress and Stress Management Skills" under English Literary Association on 26<sup>th</sup> October 2017. The Chief Guest Mrs.M.A. Siddiqui delivered the lecture on the above topic.

The programme has organised under the guidance of Mrs. Shaikh N.M the HOD of English Department. Bijapure A.A anchored the programme and Deshmukh S.N gave a vote of thanks.

Mrs. Shaikh N.M

HOD English Department U.E.S.Mahila Mahavidyalaya Solapur.