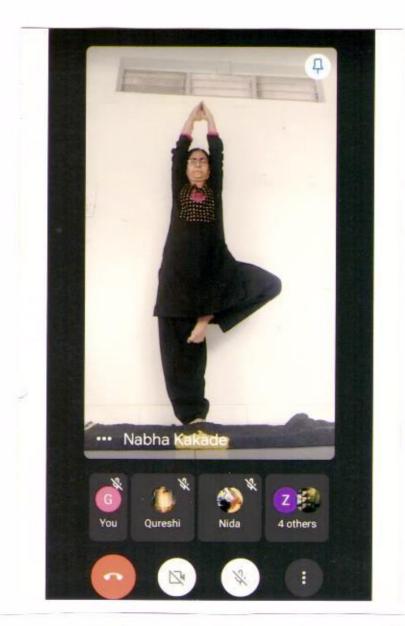

She has shown some tips regarding 'Stress and Stress Management Skills', that helps you to keep stress at bay.

1. Keep a positive attitude.

2. Accept that there are events that you cannot control.

3. Be assertive instead of aggressive. ...

 Learn and practice relaxation techniques; try meditation, yoga, or tai-chi for stress management.

5. Exercise regularly. ...

6. Eat healthy, well-balanced meals.

She further said that, Managing stress at work means learning to manage situations differently; but it also means learning how to manage oneself, knowing one's resources and making better use of one's personal abilities. Knowing how to manage stress at work or in any professional and personal context depends not only on external situations, but on our way of perceiving and understanding them.