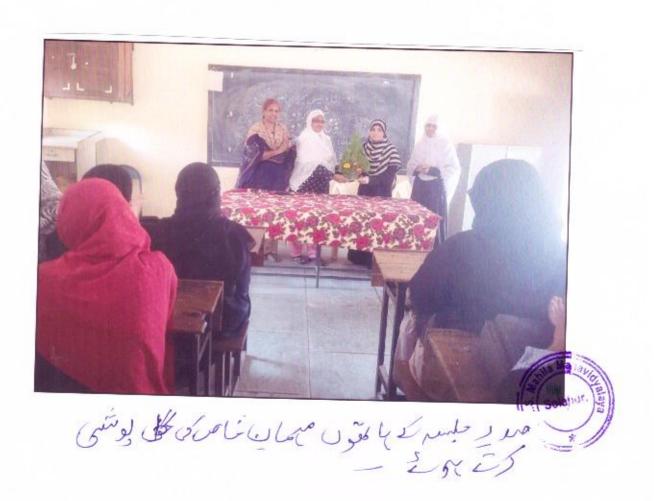

#### "Stress and Stress Management Skills"

26-10-2017

The English Department organised the guest lecture on "Stress and Stress Management Skills" under English Literary Association on 26<sup>th</sup> October 2017. The Chief Guest Mrs.M.A. Siddiqui delivered the lecture on the above topic.

When she initiated her speech she spoke eloquently that we know it, experience it and, sometimes, put up with it. The pace of our modern lives never stops quickening, and the universe in which we live is becoming more complex. Stress, particularly work related stress, is a growing phenomenon in our society and undoubtedly affects all fields and all occupational classes.

The programme has organised under the guidance of Mrs. Shaikh N.M the HOD of English Department. Bijapure A.A anchored the programme and Deshmukh S.N gave a vote of thanks.

Mrs. Shaikh N.M

HOD English Department U.E.S.Mahila Mahavidyalaya Solapur.