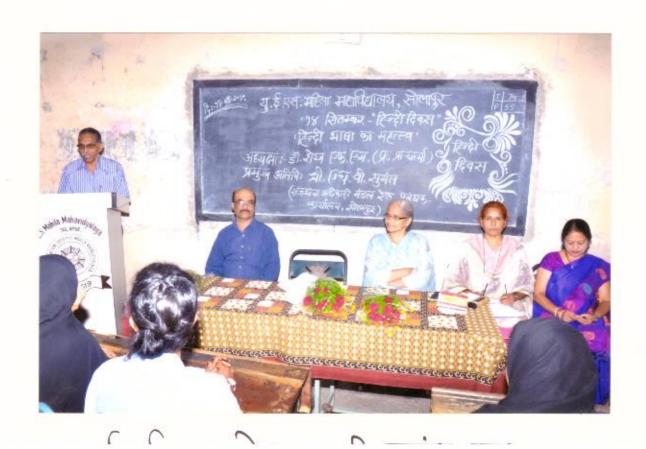

#### "Stress and Stress Management Skills"

26-10-2017

The English Department organised the guest lecture on "Stress and Stress Management Skills" under English Literary Association on 26<sup>th</sup> October 2017. The Chief Guest Mrs.M.A. Siddiqui delivered the lecture on the above topic.

The programme has organised under the guidance of Mrs. Shaikh N.M the HOD of English Department. Bijapure A.A anchored the programme and Deshmukh S.N gave a vote of thanks.

Mrs. Shaikh N.M

HOD English Department U.E.S.Mahila Mahavidyalaya Solapur.