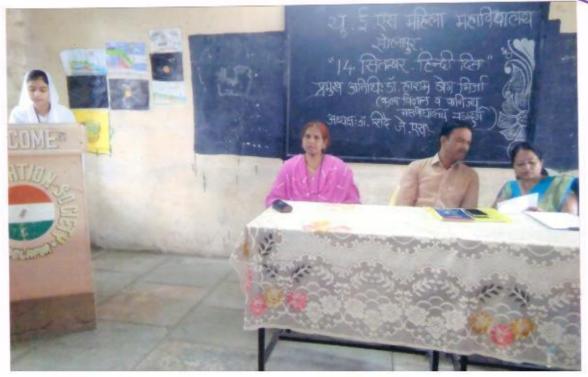

#### "Stress and Stress Management Skills"

26-10-2017

The English Department organised the guest lecture on "Stress and Stress Management Skills" under English Literary Association on 26<sup>th</sup> October 2017. The Chief Guest Mrs.M.A. Siddiqui delivered the lecture on the above topic.

The programme has organised under the guidance of Mrs. Shaikh N.M the HOD of English Department. Bijapure A.A anchored the programme and Deshmukh S.N gave a vote of thanks.

Mrs. Shaikh N.M

HOD English Department U.E.S.Mahila Mahavidyalaya Solapur.