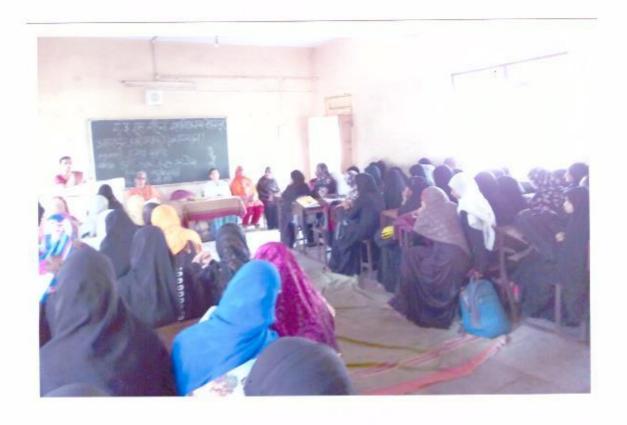

#### "Stress and Stress Management Skills"

26-10-2017

The English Department organised the guest lecture on "Stress and Stress Management Skills" under English Literary Association on 26<sup>th</sup> October 2017. The Chief Guest Mrs.M.A. Siddiqui delivered the lecture on the above topic.

The programme has organised under the guidance of Mrs. Shaikh N.M the HOD of English Department. Bijapure A.A anchored the programme and Deshmukh S.N gave a vote of thanks.

Mrs. Shaikh N.M

HOD English Department U.E.S.Mahila Mahavidyalaya Solapur.