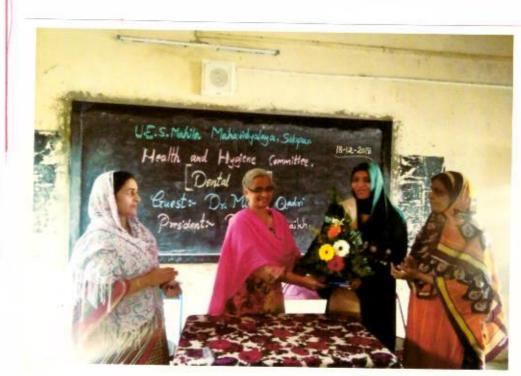

|                   |

# प्रभाभी प्राच्यार्थ डॉ. र. त. होश्य प्रमुख पहिला डॉ. मिस्ना कादभी थांच स्वामा करताना स्थानत. डॉ. मेंगुना कोस्न व प्रा. हरकारे मंडम



School and the school

NAAC Co-Ordinator

U.E.S. Mahila Mahavidyalaya Solapur.



प्रमुख पाहुण डॉ. मिस्ना हादरी भोगा क्यां ल अपण कर गाना



डां. मिस्ता कादरी विस्था भी मी नामी कर 1141



कामक्रम था व्याप्त मंचालन करतान। विद्यार्थी की

# U.E.S. MAHILA MAHAVIDYALAYA, SOLAPUR.

### NOTICE

Date :- 05-05-2021

All the students and staff are hereby informed that the English Department and IQAC Committee is jointly organizing the Webinar on "Soft-skills." Time Management".

Mrs. Nagma Ab.Matin Qadri is the Chief Guest.

All Staff and Students should join the programme on11th May 2021 at 9.30 a.m. Registration and Link will be share very soon.

It is compulsory for all the students to fill up the Registration form immediately.

IQAC Convener

Mrs. Shaikh N.P.

U.E.S. Maleir Mahavidyalaya



I/c