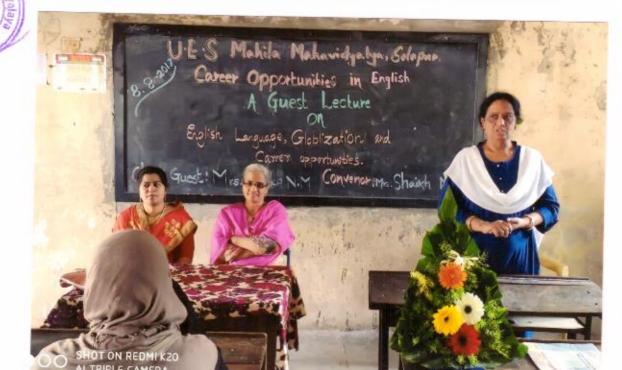

#### "Stress and Stress Management Skills"

26-10-2017

The English Department organised the guest lecture on "Stress and Stress Management Skills" under English Literary Association on 26<sup>th</sup> October 2017. The Chief Guest Mrs.M.A. Siddiqui delivered the lecture on the above topic.

The programme has organised under the guidance of Mrs. Shaikh N.M the HOD of English Department. Bijapure A.A anchored the programme and Deshmukh S.N gave a vote of thanks.

Mrs. Shaikh N.M

HOD English Department U.E.S.Mahila Mahavidyalaya Solapur.