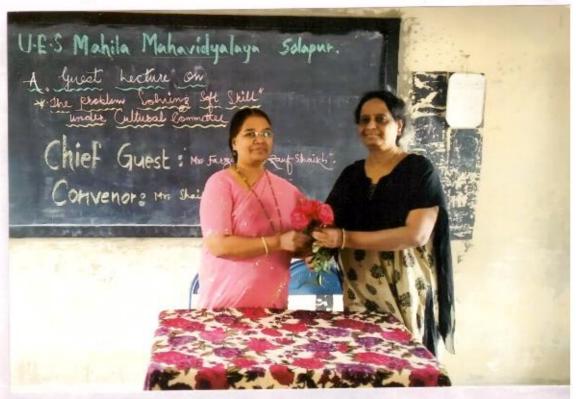

#### "Stress and Stress Management Skills"

26-10-2017

The English Department organised the guest lecture on "Stress and Stress Management Skills" under English Literary Association on 26<sup>th</sup> October 2017. The Chief Guest Mrs.M.A. Siddiqui delivered the lecture on the above topic.

The programme has organised under the guidance of Mrs. Shaikh N.M the HOD of English Department. Bijapure A.A anchored the programme and Deshmukh S.N gave a vote of thanks.

Mrs. Shaikh N.M

HOD English Department U.E.S.Mahila Mahavidyalaya Solapur.

#### 'Stress and Stress Management Skills'

Date: 26/10/2017

Introduction: Prof. Shaikh N.M.

Anchoring: Mr. A.A. Bijapure

Introduction of the Chief Guest: Mr. A.A. Bijapure

Chief Guest: Mrs. M. A. Siddiqui

Convener: Prof. Shaikh N.M.