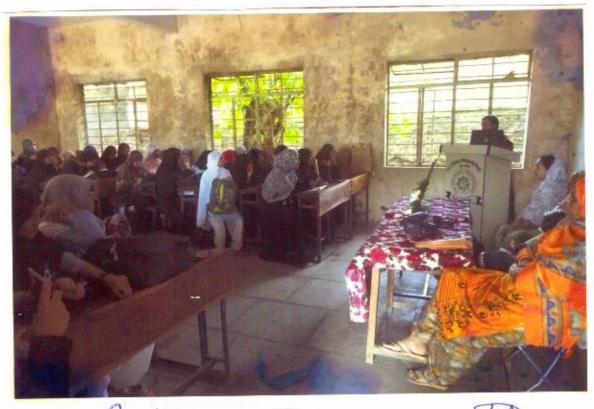

#### "Stress and Stress Management Skills"

26-10-2017

The English Department organised the guest lecture on "Stress and Stress Management Skills" under English Literary Association on 26<sup>th</sup> October 2017. The Chief Guest Mrs.M.A. Siddiqui delivered the lecture on the above topic.

The programme has organised under the guidance of Mrs. Shaikh N.M the HOD of English Department. Bijapure A.A anchored the programme and Deshmukh S.N gave a vote of thanks.

Mrs. Shaikh N.M

HOD English Department U.E.S.Mahila Mahavidyalaya Solapur.