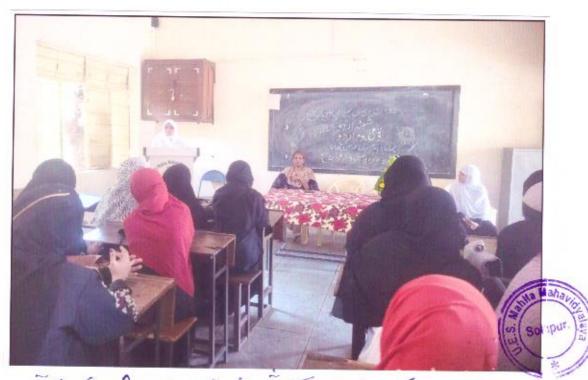

#### "Stress and Stress Management Skills"

26-10-2017

The English Department organised the guest lecture on "Stress and Stress Management Skills" under English Literary Association on 26<sup>th</sup> October 2017. The Chief Guest Mrs.M.A. Siddiqui delivered the lecture on the above topic.

When she initiated her speech she spoke eloquently that we know it, experience it and, sometimes, put up with it. The pace of our modern lives never stops quickening, and the universe in which we live is becoming more complex. Stress, particularly work related stress, is a growing phenomenon in our society and undoubtedly affects all fields and all occupational classes.

The programme has organised under the guidance of Mrs. Shaikh N.M the HOD of English Department. Bijapure A.A anchored the programme and Deshmukh S.N gave a vote of thanks.

Mrs. Shaikh N.M

HOD English Department U.E.S.Mahila Mahavidyalaya Solapur.