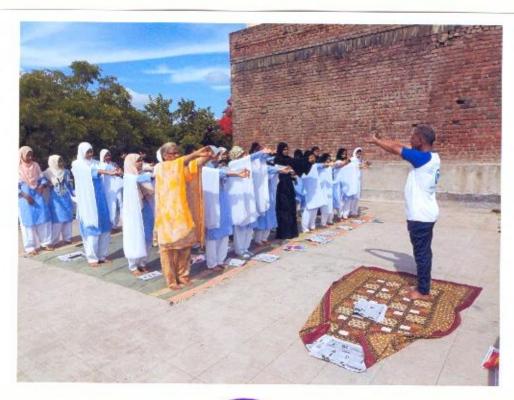

#### "Stress and Stress Management Skills"

26-10-2017

The English Department organised the guest lecture on "Stress and Stress Management Skills" under English Literary Association on 26<sup>th</sup> October 2017. The Chief Guest Mrs.M.A. Siddiqui delivered the lecture on the above topic.

She has shown some tips regarding 'Stress and Stress Management Skills', that helps you to keep stress at bay.

1. Keep a positive attitude.

2. Accept that there are events that you cannot control.

3. Be assertive instead of aggressive. ...

 Learn and practice relaxation techniques; try meditation, yoga, or tai-chi for stress management.

5. Exercise regularly. ...

6. Eat healthy, well-balanced meals.

She further said that, Managing stress at work means learning to manage situations differently; but it also means learning how to manage oneself, knowing one's resources and making better use of one's personal abilities. Knowing how to manage stress at work or in any professional and personal context depends not only on external situations, but on our way of perceiving and understanding them.