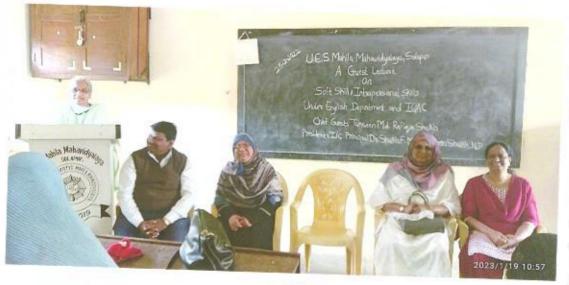

#### "Stress and Stress Management Skills"

26-10-2017

The English Department organised the guest lecture on "Stress and Stress Management Skills" under English Literary Association on 26<sup>th</sup> October 2017. The Chief Guest Mrs.M.A. Siddiqui delivered the lecture on the above topic.

The programme has organised under the guidance of Mrs. Shaikh N.M the HOD of English Department. Bijapure A.A anchored the programme and Deshmukh S.N gave a vote of thanks.

Mrs. Shaikh N.M

HOD English Department U.E.S.Mahila Mahavidyalaya Solapur.