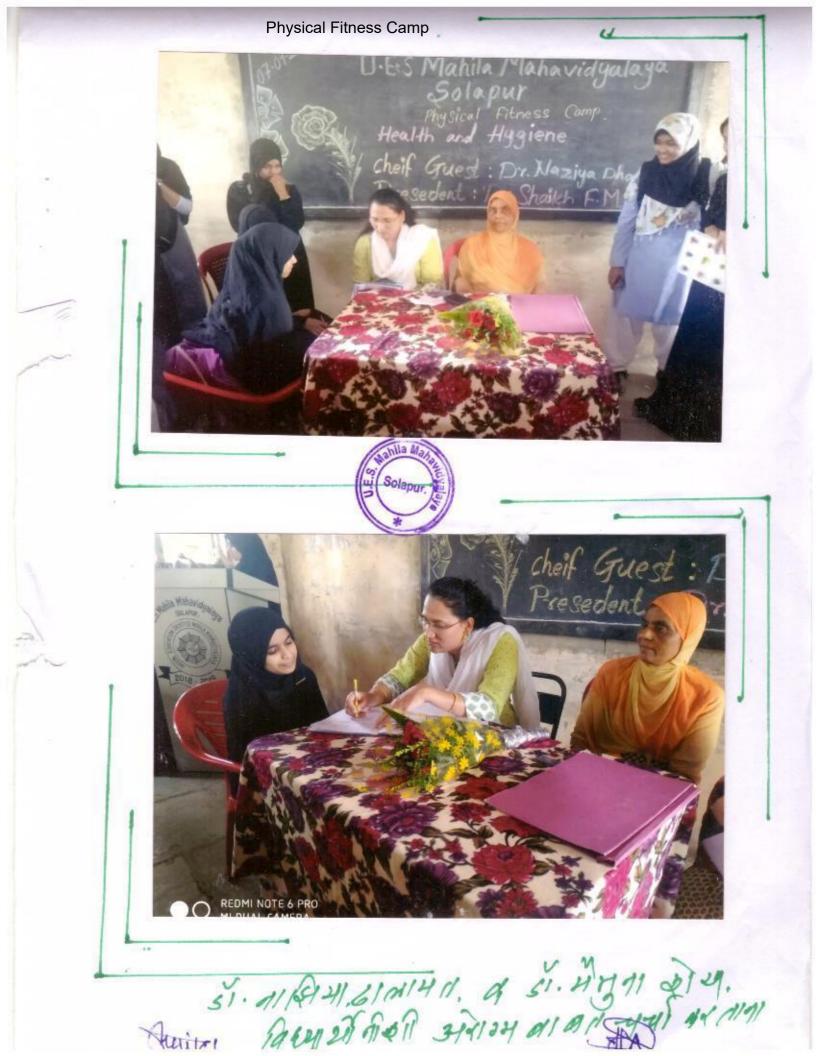

2007-08 | 70.50    |
| SSC                 | Karnataka Board                                              | 2004-05 | 82.24    |

Achievements: - Costificate in Gynaecotogy and obstetnics (pune mahasashina)

Gold Meddle Holder in B.H.M.S.

· Silver Meddle Holder in MD First Year

the Emergency Medical Service's Diploma Course with Diploma in Disaster management. (At Ruby hall clinic)

Personal Information :-

Name

DR.NAZIYA SAEED DHALAIT (PATEL)

Date of Birth

1<sup>st</sup> June 1989

Sex

Female

Marital Status

Married

Nationality

Language known

Indian

English, Hindi, Kanada

Place: Solapur

DR.NAZIYA SAEED DHALAIT (PATEL)

Date:-/2018

# अभारी प्रामार्थ .डॉ. म.ला.की.या, डॉ मासीमा दात्म्य । अंखे स्वाशा अरावना . स्वायत, डॉ मेंग्रुना को एव व हरकारे. सी.

Physical Fitness Camp









#### UNION EDUCATION SOCIETYS MAHILA MAHAVIDYALAYA

141-A, SIDDHESHWAR PETH, SOLAPUR

Dr. Farzana M. Shaikh

Ph.. No. 0217-2624433

In- Charge Principal

uesmm@yahoo.com

Ref No : UES/2089-20/

Date:

#### यु.ई.एस. महिला महाविद्यालयात आरोग्य तपासणी शिबीर

यु. ई. एस. महिला महाविद्यालयात विद्यार्थिनींचे आरोग्य तपासणी शिबीर ठेवण्यात आले होते. या कार्यक्रमाचे प्रमुख पाहूणे म्हणून सोलापूरचे प्रसिध्द डॉ. नाझीया सईद ढालायत हे होते. त्यांनी आपल्या विद्यार्थिनींची शारिरीक व मानसिक तपासणी केली व त्यांनी विद्यार्थिनींना सांगितले की शारिरीक व मानसिक संतुलन व्यवस्थित असणे गरजेचे आहे. या साठी वेळेवर जेवण करणे, वेळेवर झोपणे आणि नियमित व्यायाम करणे आवश्यक आहे. तेव्हांच आपण सुखी जीवन जगु शकता.

या कार्यक्रमाचे अध्यक्षस्थानी प्र.प्राचार्या डॉ.,फरजाना शेख होते, प्रमुख पाहुण्यांचा परिचय डॉ.,मैमुना शेख यां