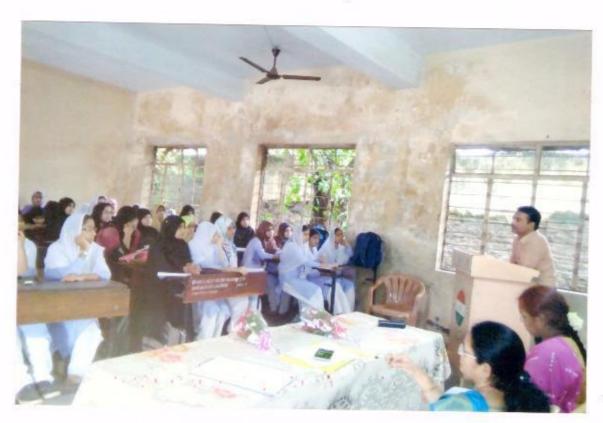

#### "Stress and Stress Management Skills"

26-10-2017

The English Department organised the guest lecture on "Stress and Stress Management Skills" under English Literary Association on 26<sup>th</sup> October 2017. The Chief Guest Mrs.M.A. Siddiqui delivered the lecture on the above topic.

The programme has organised under the guidance of Mrs. Shaikh N.M the HOD of English Department. Bijapure A.A anchored the programme and Deshmukh S.N gave a vote of thanks.

Mrs. Shaikh N.M

HOD English Department U.E.S.Mahila Mahavidyalaya Solapur.