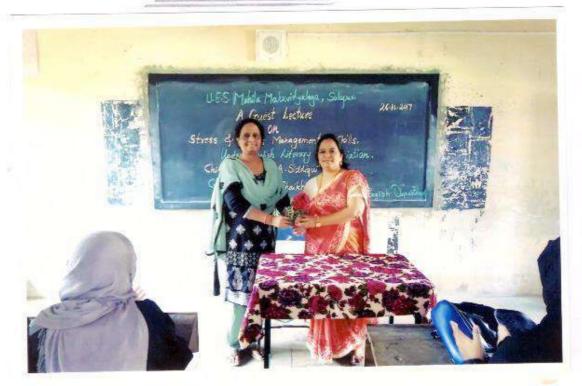

#### "Stress and Stress Management Skills"

26-10-2017

The English Department organised the guest lecture on "Stress and Stress Management Skills" under English Literary Association on 26<sup>th</sup> October 2017. The Chief Guest Mrs.M.A. Siddiqui delivered the lecture on the above topic.

The programme has organised under the guidance of Mrs. Shaikh N.M the HOD of English Department. Bijapure A.A anchored the programme and Deshmukh S.N gave a vote of thanks.

Mrs. Shaikh N.M

HOD English Department U.E.S.Mahila Mahavidyalaya Solapur.